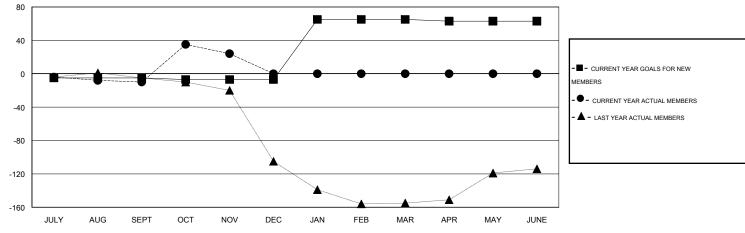

#### GOALS AND ACTUAL MEMBERS CUMULATIVE

| DROPPED CLUBS: 0  DROPPED MEMBERS   |                     | 29 CLUBS OF 112 ADDED 1 OR MORE<br>NEW MEMBERS | GENDER DISTRIB  MALE  FEMALE                              | <u>UTION</u><br>1,935 (77.99%)<br>546 (22.01%) |                |
|-------------------------------------|---------------------|------------------------------------------------|-----------------------------------------------------------|------------------------------------------------|----------------|
| DECEASED CLUB CANCELLED OTHER TOTAL | 10<br>0<br>68<br>78 | CLICK HERE FOR HEALTH ASSESSMENT DATA          | FAMILY UNIT MEMBERS HEAD OF HOUSEHOLD NON-HEAD OF HOUSEHO | DLD                                            | 52<br>26<br>26 |